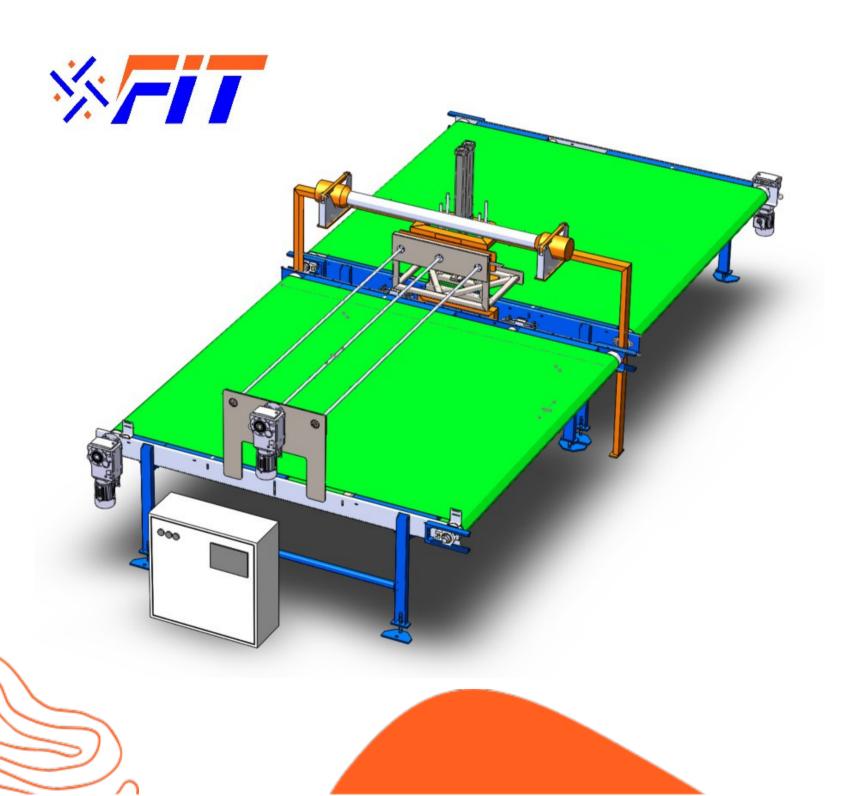

# Center/Belly Band Machine

### **Description**

- Fully Automatic Operation: The Belly Band machine eliminates the need for manual application of belly bands on mattresses by utilizing automated processes.
- Sealing Position: The sealers of the machine are designed to accurately position the belly band on the mattress while ensuring high-quality sealing.
- Operator-Friendly and Integration Capable: The machine is user-friendly and can be easily synchronized with a quality station conveyor, allowing for seamless wrapping of the belly band on quality-approved mattresses.
- Automatic Start and Stop Function: The infeed conveyor of the machine automatically starts and stops based on the availability of mattresses on the conveyor, optimizing the production process.
- Quick Product Changeover: The machine features three belly band holders at a single station, enabling swift changeover between different product ranges, reducing downtime.