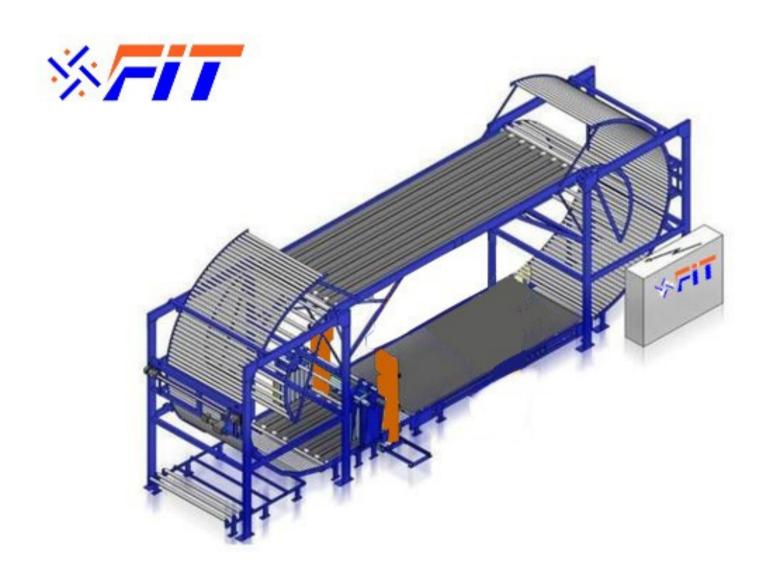

### **Description**

- This loop is designed to do offline trimming of Longblocks up to 60 meter, An offline trimming system allows for the trimming process to be performed separately from the main production line, which can improve efficiency
- This can save processing time by Half an hour per long block, Estimated 30 to 40 % productivity increase.
- The long block to be Trimmed is fed to the trimming portal by a conveyor system equipped with rollers which is located in two reinforced semi-circular towers
- A motor-driven block straightner installed in front of the trimming unit serves for an accurate block guiding and for trimming the block
- Max speed to support fine trimming is 15 Meter/Minute
- Max block weight is 5 ton for 60 meter version