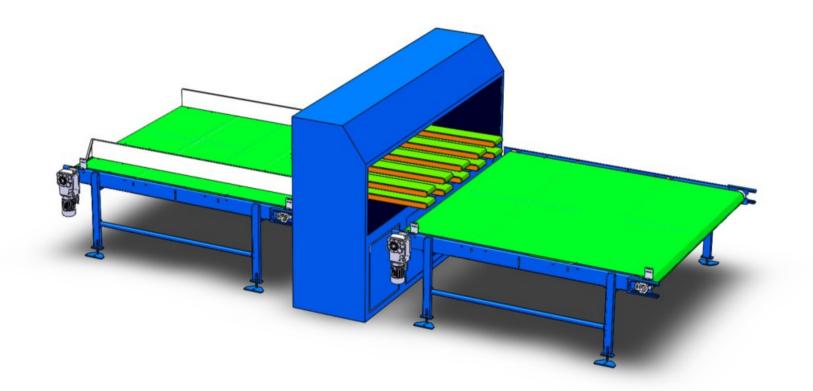

# **Mattress Filling Machine**

### **Description**

- Automatic mattress zipper cover filling machine
- Robust conveyorized feeding forks for filling heavy mattresses effectively
- Auto width and height adjustment system for mattresses:
- Height adjustment range: 10 cm to 40 cm
- Width adjustment range: 80 cm to 215 cm
- Motorized controls for height and width adjustment
- Heavy-duty conveyorized stretching forks for reliable performance
- Mattress and cover protection sensors to prevent product damage
- Automatic height measurement function for enhanced accuracy and efficiency