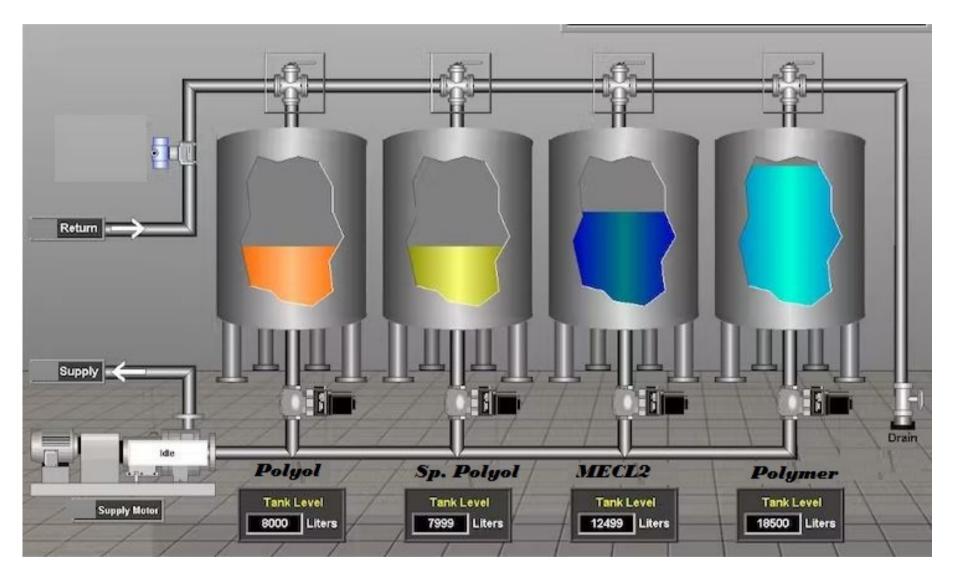

### **Description**

- System makes you able to track your tank level real time, provides the control to stop overflow and eliminate admission pressure fault in your machine.
- Provides the real time chemical temperature as well.
- The system is able to integrate with local area network and can deliver all required information timely on your phone .
- Precise measurement allows the Foamer to track inventory and control the daily production plan accordingly

## **Specification**

| Control Type        | Closed loop control                                   |
|---------------------|-------------------------------------------------------|
| Cut Off System      | Low and high level cut off                            |
| Display             | HMI at Chemical Loading and Foaming machine plateform |
| Temperature Display | Yes                                                   |
| Power Supply        | 230 Volt AC/ 24 VDC                                   |
| Туре                | Loadcell/Transducer                                   |